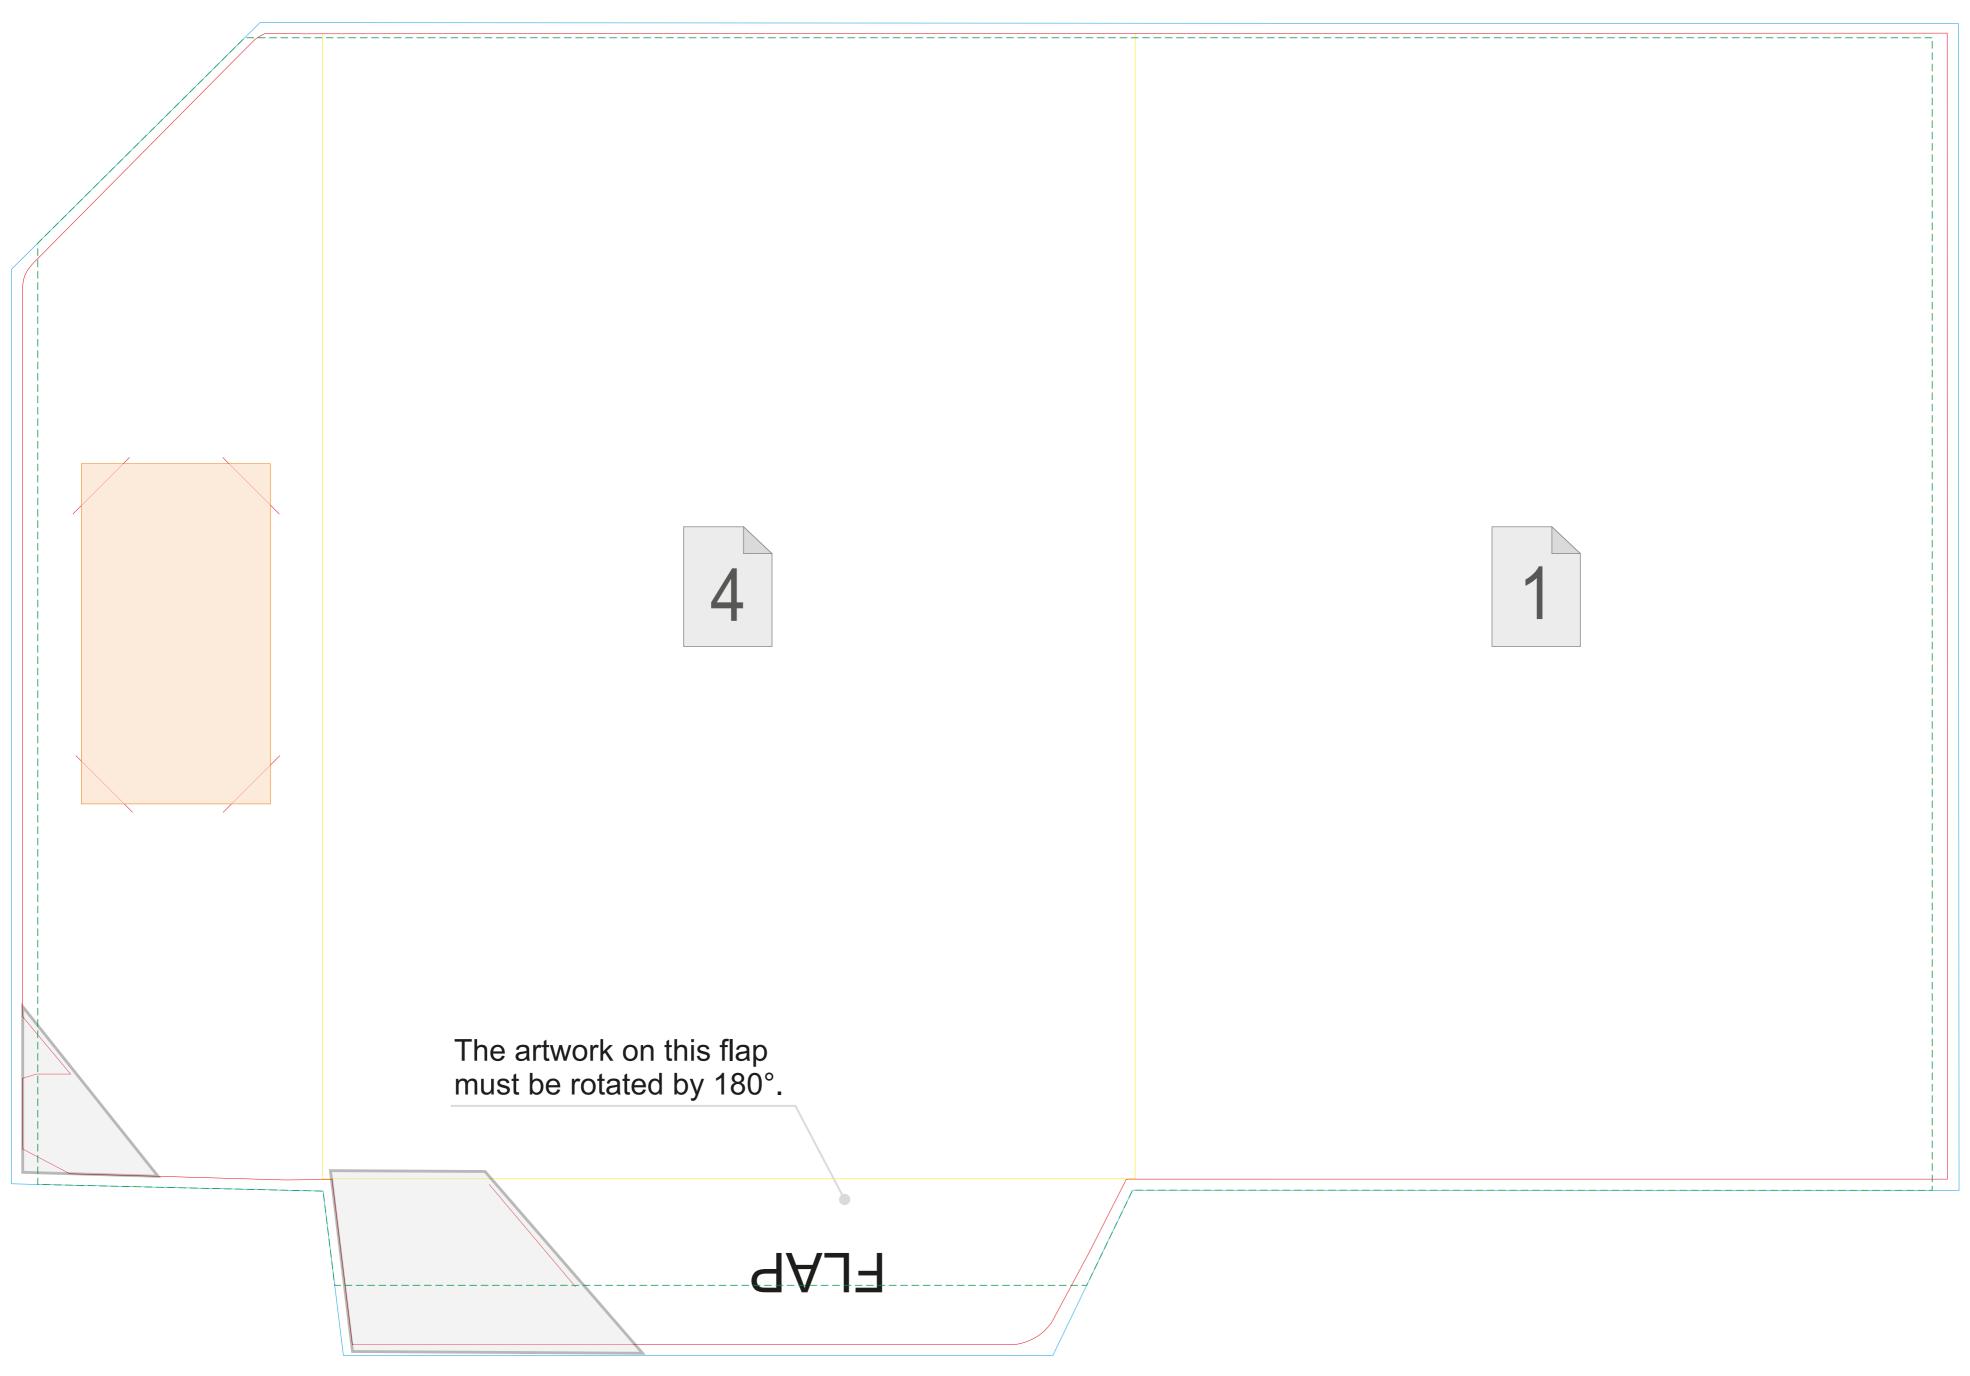

## **EXPLANATIONS**

|                                                                                                                                                                                                                                                                                                                                       | Artwork area with bleed Usually a closed curve that can be used as a cropping area. Do not place graphics beyond this mark without a sufficient reason.                                                                                            |
|---------------------------------------------------------------------------------------------------------------------------------------------------------------------------------------------------------------------------------------------------------------------------------------------------------------------------------------|----------------------------------------------------------------------------------------------------------------------------------------------------------------------------------------------------------------------------------------------------|
|                                                                                                                                                                                                                                                                                                                                       | Trim area. Trim mark. Die-cutting mark.  This mark represents the final finished piece with all its windows, cropped segments and incisions.  For jobs where trim mark artwork is required, it should be added to the artwork.                     |
|                                                                                                                                                                                                                                                                                                                                       | Safe graphical elements design area  This area allows for safe placement of important elements without the risk of trimming or being too close to the finished piece border/score                                                                  |
|                                                                                                                                                                                                                                                                                                                                       | Fold/score marks In your artwork, do not create colour borders or distinct tonal gradations on score marks. Move important elements 3–5 mm away from score marks. For jobs where trim mark artwork is required, it should be added to the artwork. |
| _1                                                                                                                                                                                                                                                                                                                                    | Trim Marks Do not remove from the artwork!                                                                                                                                                                                                         |
|                                                                                                                                                                                                                                                                                                                                       | Manual print registration corners  Do not remove from the artwork! For jobs where trim mark artwork is required, they should be added to the graphics artwork and to trim/crop marks.                                                              |
| • •                                                                                                                                                                                                                                                                                                                                   | Automatic print registration markers  Do not remove from the artwork! For jobs where trim mark artwork is required, they should be added to the graphics artwork and to trim/crop marks.                                                           |
| 1 2 3 4                                                                                                                                                                                                                                                                                                                               | Page order mark in multi-page templates                                                                                                                                                                                                            |
| Additional I                                                                                                                                                                                                                                                                                                                          | nformation:                                                                                                                                                                                                                                        |
| <ul> <li>Do not change the page size or the position of the template on the page.</li> <li>All black elements (register and other marks, text) should be kept in the artwork in the same position.</li> <li>Remember though to remove all other template elements from the graphics artwork, so that they are not printed.</li> </ul> |                                                                                                                                                                                                                                                    |
| DITIONAL EXPLANATORY NOTES                                                                                                                                                                                                                                                                                                            |                                                                                                                                                                                                                                                    |
|                                                                                                                                                                                                                                                                                                                                       | Area hidden under a flap/pocket  Graphics designed in this area will not be hidden under other template elements.                                                                                                                                  |
|                                                                                                                                                                                                                                                                                                                                       | Area hidden under a business card  Graphics designed in this area may be hidden under a business card.  If this folder will not be used with a business card, you can design graphics in this area.                                                |

Spot varnish / LiquidMetal area

Spot varnish, 3D spot varnish and LiquidMetal may be designed within this area only.